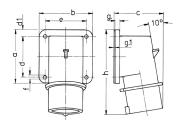

## Drawing

| Drawing                  | Amp.<br>Poles | 16   | 32  |
|--------------------------|---------------|------|-----|
| 2 MB 71                  |               | 7    |     |
| Dim. in mm               | a             | 85   | 75  |
|                          | b             | 85   | 90  |
|                          | c             | 79   | 90  |
|                          | d             | 64   | 45  |
|                          | d1            | 10   | 13  |
|                          | e             | 64   | 78  |
|                          | f             | 5.5  | 5.5 |
|                          | g.            | 6    | 6   |
|                          | g.1           | 2    | 2   |
|                          | h             | 129  | 138 |
| Terminal for cond. cross |               | 1    | 2.5 |
| section (mm²) minmax.    |               | —2.5 | 6   |