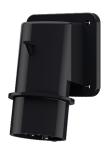

## Panel mounted inlet

Part no. 1075

- screw terminals
- · highly heat resistant contact carrier
- nickel plated contacts

## Technical specifications

| Ampere                    | 16 A                                                          |
|---------------------------|---------------------------------------------------------------|
| Poles                     | 7 p                                                           |
| Voltage                   | 500 V                                                         |
| Clock position            | 7 h                                                           |
| Hertz                     | 50-60 Hz                                                      |
| Connection technology     | Screw terminals                                               |
| Contact                   | nickel plated contacts, highly heat resistant contact carrier |
| Protection type           | IP 44                                                         |
| Weight                    | 204 g                                                         |
| Declaration of Conformity | EAC, CQC                                                      |