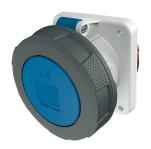

## Panel mounted socket

Part no. 1123A

- screw terminals
- X-CONTACT
- straight
- sockets with pilot contact on request

## **Technical specifications**

| Ampere                    | 63 A            |
|---------------------------|-----------------|
| Poles                     | 4 p             |
| Voltage                   | 230 V           |
| Clock position            | 9 h             |
| Hertz                     | 50-60 Hz        |
| Connection technology     | Screw terminals |
| Contact                   | X-CONTACT®      |
| Protection type           | IP 67           |
| Flange                    | 107x100 mm      |
| Fixing hole               | 85x77 mm        |
| Weight                    | 604 g           |
| Declaration of Conformity | VDE, EAC, CQC   |