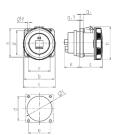

## Drawing

| Drawing           | Amp.     |     | 63  |     | 125      |                |
|-------------------|----------|-----|-----|-----|----------|----------------|
| 1 MB 212/258      | Poles    | 3   | 4   | 5   | 4        | 5              |
| Dim. in mm        | a        | 107 | 107 | 107 | 130      | 130            |
|                   | b        | 100 | 100 | 100 | 130      | 130            |
|                   | c        | 81  | 81  | 81  | 119      | 119            |
|                   | d        | 85  | 85  | 85  | 104      | 104            |
|                   | e        | 77  | 77  | 77  | 104      | 104            |
|                   | f        | 6   | 6   | 6   | 6.5      | 6.5            |
|                   | g        | 12  | 12  | 12  | 18       | 18             |
|                   | g.1      | 2   | 2   | 2   | 2        | 2              |
|                   | h        | 117 | 117 | 117 | 129      | 129            |
|                   | i        | 113 | 113 | 113 | 126      | 126            |
|                   | k        | 55  | 55  | 55  | 43       | 43             |
|                   | - 1      | 88  | 88  | 88  | 95       | 95             |
| Terminal for con- | d. cross | 6   | 6   | 6   | 25       | 25             |
| section (mm²) mi  | nmax.    | —25 | -25 | —25 | <u> </u> | <del></del> 70 |