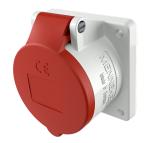

## Panel mounted socket with TwinCONTACT

Part no. 1797

- screwless spring terminals suitable for through wiring straight

## Technical specifications

| Ampere                    | 32 A                    |
|---------------------------|-------------------------|
| Poles                     | 5 p                     |
| Voltage                   | 400 V                   |
| Clock position            | 6 h                     |
| Hertz                     | 50-60 Hz                |
| Connection technology     | Screwless - TwinCONTACT |
| Contact                   | standard                |
| Protection type           | IP 44                   |
| Flange                    | 75x75 mm                |
| Fixing hole               | 60x60 mm                |
| Weight                    | 213 g                   |
| Declaration of Conformity | VDE, EAC, CQC           |