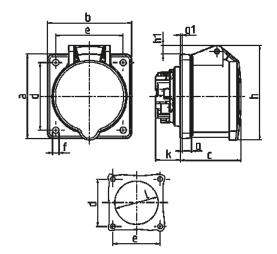

## Drawing

| Drawing          | Amp.      |            | 16        |           |               | 32  |     |
|------------------|-----------|------------|-----------|-----------|---------------|-----|-----|
| 1 MB 464         | Poles     | 3          | 4         | 5         | 3             | 4   | 5   |
| Dim. in mm       | a         | 75         | 75        | 75        | 75            | 75  | 75  |
|                  | b         | 75         | 75        | 75        | 75            | 75  | 75  |
|                  | C         | 53         | 53        | 54        | 64            | 64  | 64  |
|                  | d         | 60         | 60        | 60        | 60            | 60  | 60  |
|                  | •         | 60         | 60        | 60        | 60            | 60  | 60  |
|                  | f         | 5.5        | 5.5       | 5.5       | 5.5           | 5.5 | 5.5 |
|                  | g.        | 8          | 8         | 8         | 8             | 8   | 8   |
|                  | g.1       | 2          | 2         | 2         | 2             | 2   | 2   |
|                  | h         | 75         | 80        | 85        | 89            | 89  | 95  |
|                  | h1        |            | 5         | 8         | 10            | 10  | 12  |
|                  | k         | 22         | 22        | 22        | 28            | 28  | 28  |
|                  | - 1       | 43         | 52        | 57        | 60            | 60  | 64  |
| Terminal for con | id. cross | 1.5        | 1.5       | 1.5       | 2.5           | 2.5 | 2.5 |
| section (mm²) m  | inmax.    | <b>—</b> 4 | <b>—4</b> | <b>—4</b> | <del></del> 6 | 6   | 6   |