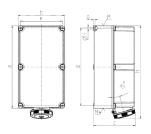

## Drawing

| Drawing               | Amp.      | 125            |      |
|-----------------------|-----------|----------------|------|
| 1 MB 163              | Poles     | 4              | 5    |
| Dim. in mm            | a         | 460            | 460  |
|                       | ь         | 260            | 260  |
|                       | c         | 234            | 234  |
|                       | d         | 434            | 434  |
|                       | e         | 234            | 234  |
|                       | f         | 11             | 11   |
|                       | g.        | 9              | 9    |
|                       | g.<br>h   | 519            | 519  |
|                       | M         | 63             | 63   |
|                       | M*        | 2x63           | 2x63 |
| Max. cable diam. (mm) |           | 44             | 44   |
| Terminal for cor      | nd. cross | 25             | 25   |
| section (mm²) m       | inmax.    | <del></del> 70 | 70   |