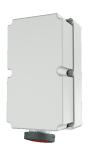

## Wall mounted receptacle

Part no. 2162A

- screw terminals
- X-CONTACT®
- with large space for accommodating wiring products with pilot contact on request

## **Technical specifications**

| Ampere                    | 125 A                                                                     |
|---------------------------|---------------------------------------------------------------------------|
| Poles                     | 5 p                                                                       |
| Voltage                   | 400 V                                                                     |
| Clock position            | 6 h                                                                       |
| Hertz                     | 50-60 Hz                                                                  |
| Connection technology     | Screw terminals                                                           |
| Contact                   | highly heat resistant contact carrier, nickel plated contacts, X-CONTACT® |
| Protection type           | IP 67                                                                     |
| Weight                    | 5000 g                                                                    |
| Declaration of Conformity | EAC                                                                       |