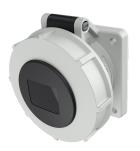

Panel mounted socket

Part no. 223A

screw terminals straight

•

## Technical specifications

| Ampere                    | 16 A            |
|---------------------------|-----------------|
| Poles                     | 4 p             |
| Voltage                   | 500 V           |
| Clock position            | 7 h             |
| Hertz                     | 50-60 Hz        |
| Connection technology     | Screw terminals |
| Contact                   | standard        |
| Protection type           | IP 67           |
| Flange                    | 75x75 mm        |
| Fixing hole               | 60x60 mm        |
| Weight                    | 183 g           |
| Declaration of Conformity | EAC, CQC        |