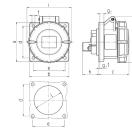

## Drawing

| Drawing                       | Amp.     |     | 16  |     | 1   | 32  |     |
|-------------------------------|----------|-----|-----|-----|-----|-----|-----|
| 1 MB 141                      | Poles    | 3   | 4   | 5   | 3   | 4   | 5   |
| Dim. in mm                    | а        | 75  | 75  | 75  | 85  | 85  | 85  |
|                               | b        | 75  | 75  | 75  | 75  | 75  | 75  |
|                               | c        | 60  | 61  | 61  | 70  | 70  | 72  |
|                               | d        | 60  | 60  | 60  | 60  | 60  | 60  |
|                               | е        | 60  | 60  | 60  | 60  | 60  | 60  |
|                               | f        | 5.5 | 5.5 | 5.5 | 5.5 | 5.5 | 5.5 |
|                               | g.       | 8   | 8   | 8   | 8   | 8   | 8   |
|                               | g.1      | 2   | 2   | 2   | 2   | 2   | 2   |
|                               | h        | 83  | 88  | 95  | 99  | 99  | 105 |
|                               | i        | 78  | 85  | 96  | 103 | 103 | 110 |
|                               | k        | 31  | 32  | 32  | 39  | 39  | 39  |
|                               | 1        | 43  | 52  | 54  | 58  | 58  | 65  |
| Terminal for con              | d. cross | 1.5 | 1.5 | 1.5 | 2.5 | 2.5 | 2.5 |
| section (mm <sup>2</sup> ) mi | inmax.   | -4  | -4  | -4  | -10 | -10 | -10 |