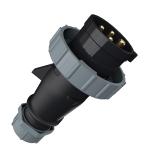

## Plug AM-TOP®

Part no. 283

- screw terminals

- single part body cable gland and sealing strain relief and protection against kinking

## Technical specifications

| Ampere                    | 16 A            |
|---------------------------|-----------------|
| Poles                     | 4 p             |
| Voltage                   | 500 V           |
| Clock position            | 7 h             |
| Hertz                     | 50-60 Hz        |
| Connection technology     | Screw terminals |
| Contact                   | standard        |
| Protection type           | IP 67           |
| Weight                    | 165 g           |
| Declaration of Conformity | VDE, EAC, CQC   |