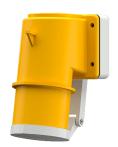

## Panel mounted inlet

Part no. 392

- screw terminals
- with hinged lid

## Technical specifications

| Ampere                    | 16 A            |
|---------------------------|-----------------|
| Poles                     | 4 p             |
| Voltage                   | 110 V           |
| Clock position            | 4 h             |
| Hertz                     | 50-60 Hz        |
| Connection technology     | Screw terminals |
| Contact                   | standard        |
| Protection type           | IP 44           |
| Weight                    | 260 g           |
| Declaration of Conformity | EAC             |