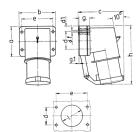

## Drawing

| 2 MB 43                  | Poles | 4    | 5    | 3   | 4   | 5   |
|--------------------------|-------|------|------|-----|-----|-----|
| Dim. in mm               | a     | 85   | 85   | 75  | 75  | 75  |
|                          | b     | 85   | 85   | 90  | 90  | 90  |
|                          | c     | 104  | 106  | 115 | 115 | 117 |
|                          | d     | 64   | 64   | 45  | 45  | 45  |
|                          | d1    | 10   | 10   | 13  | 13  | 13  |
|                          | e     | 64   | 64   | 78  | 78  | 78  |
|                          | f     | 5.5  | 5.5  | 5.5 | 5.5 | 5.5 |
|                          | g.    | 27   | 27   | 27  | 27  | 27  |
|                          | g.1   | 2    | 2    | 1   | 1   | 1   |
|                          | h     | 140  | 140  | 150 | 150 | 150 |
|                          | - 1   | 50   | 50   | 55  | 55  | 55  |
| Terminal for cond. cross |       | 1    | 1    | 2.5 | 2.5 | 2.5 |
| section (mm²) minmax.    |       | —2.5 | -2.5 | 6   | -6  | 6   |