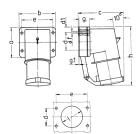

## Drawing

| 2 MB 43                  | Poles  | 4    | 5    | 3   | 4   | 5   |
|--------------------------|--------|------|------|-----|-----|-----|
| Dim. in mm               | a      | 85   | 85   | 75  | 75  | 75  |
|                          | b      | 85   | 85   | 90  | 90  | 90  |
|                          | c      | 104  | 106  | 115 | 115 | 117 |
|                          | d      | 64   | 64   | 45  | 45  | 45  |
|                          | d1     | 10   | 10   | 13  | 13  | 13  |
|                          | e      | 64   | 64   | 78  | 78  | 78  |
|                          | f      | 5.5  | 5.5  | 5.5 | 5.5 | 5.5 |
|                          | g.     | 27   | 27   | 27  | 27  | 27  |
|                          | g.1    | 2    | 2    | 1   | 1   | 1   |
|                          | h      | 140  | 140  | 150 | 150 | 150 |
|                          | 1      | 50   | 50   | 55  | 55  | 55  |
| Terminal for cond. cross |        | 1    | 1    | 2.5 | 2.5 | 2.5 |
| section (mm²) m          | inmax. | —2.5 | -2.5 | 6   | -6  | 6   |