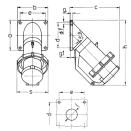

## Drawing

| 2 MB 40          | Poles    | 5    | 3   | 4   | 5   | 4   | 5   |
|------------------|----------|------|-----|-----|-----|-----|-----|
| Dim. in mm       | a        | 85   | 85  | 85  | 85  | 114 | 114 |
|                  | b        | 85   | 85  | 85  | 85  | 114 | 114 |
|                  | c        | 141  | 141 | 141 | 144 | 180 | 180 |
|                  | d        | 70   | 70  | 70  | 70  | 90  | 90  |
|                  | e        | 70   | 70  | 70  | 70  | 90  | 90  |
|                  | f        | 6.2  | 6.2 | 6.2 | 6.2 | 6.2 | 6.2 |
|                  | g.       | 6    | 6   | 6   | 6   | 6   | 6   |
|                  | g.1      | 2    | 2   | 2   | 2   | 2   | 2   |
|                  | h        | 181  | 181 | 181 | 188 | 242 | 242 |
|                  | s        | 86   | 93  | 93  | 100 | 113 | 113 |
|                  | - 1      | 30   | 30  | 30  | 30  | 40  | 40  |
| Terminal for con | d. cross | 1    | 2.5 | 2.5 | 2.5 | 4   | 4   |
| section (mm²) m  | inmax.   | -2.5 | 6   | -6  | -6  | —16 | —16 |