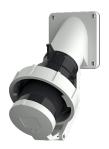

## Panel mounted inlet

Part no. 469

- screw terminals
- with hinged lid

## Technical specifications

| Ampere                    | 32 A            |
|---------------------------|-----------------|
| Poles                     | 4 p             |
| Voltage                   | 500 V           |
| Clock position            | 7 h             |
| Hertz                     | 50-60 Hz        |
| Connection technology     | Screw terminals |
| Contact                   | standard        |
| Protection type           | IP 67           |
| Weight                    | 363 g           |
| Declaration of Conformity | EAC             |