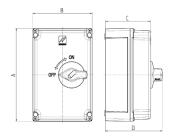

## Drawing

| Drawing<br>1 MB 412/3 | Amp.<br>Pole | 25<br>3/3+HS | 40<br>3/3+HS | 80<br>3/3+HS |
|-----------------------|--------------|--------------|--------------|--------------|
| Dim. in mm            | Α            | 170          | 263          | 263          |
|                       | В            | 118          | 168.5        | 168.5        |
|                       | c            | 98           | 130          | 130          |
|                       | D            | 131          | 161          | 161          |
|                       |              |              |              |              |
|                       |              |              |              |              |
|                       |              |              |              |              |