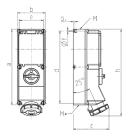

## Drawing

| Drawing Amp.                 |          | 16    |       |       | 32    |       | 63   |      |
|------------------------------|----------|-------|-------|-------|-------|-------|------|------|
| 1 MB 181/620                 | Poles    | 3     | 4     | 5     | 4     | 5     | 4    | 5    |
| Dim. in mm                   | а        | 364   | 364   | 364   | 364   | 364   | 460  | 460  |
|                              | b        | 134   | 134   | 134   | 134   | 134   | 180  | 180  |
|                              | с        | 160   | 162   | 163   | 168   | 168   | 202  | 202  |
|                              | d        | 347   | 347   | 347   | 347   | 347   | 440  | 440  |
|                              | e        | 117   | 117   | 117   | 117   | 117   | 160  | 160  |
|                              | f        | 6.3   | 6.3   | 6.3   | 6.3   | 6.3   | 8.1  | 8.1  |
|                              | g.       | 8     | 8     | 8     | 8     | 8     | 8    | 8    |
|                              | h        | 391   | 395   | 398   | 408   | 411   | 505  | 505  |
|                              | м        | 32/40 | 32/40 | 32/40 | 32/40 | 32/40 | 40   | 40   |
|                              | M*       | 2x32  | 2x32  | 2x32  | 2x32  | 2x32  | 2x40 | 2x40 |
| Max. cable diam              | . (mm)   | 27    | 27    | 27    | 27    | 27    | 27   | 27   |
| Terminal for con             | d. cross | 1.5   | 1.5   | 1.5   | 2.5   | 2.5   | 6    | 6    |
| section (mm <sup>2</sup> ) m | inmax.   | -4    | -4    | -4    | -10   | -10   | -25  | -25  |