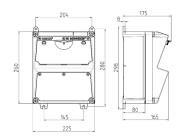

## Drawing

## Drawing 1 MB 521

Depth dimensions at various fittings.

| Receptacles        | Degrees | Depth  |  |
|--------------------|---------|--------|--|
| SCHUKO® 16A, 230 V | IP 44   | 175 mm |  |
|                    | IP 67   | 194 mm |  |
| CEE 16A, 3p, 230V  | IP 44   | 204 mm |  |
|                    | IP 67   | 205 mm |  |
| CEE 16A, 5p, 400V  | IP 44   | 209 mm |  |
|                    | IP 67   | 213 mm |  |
| CEE 32A, 5p, 400V  | IP 44   | 221 mm |  |
|                    | IP 67   | 227 mm |  |
| CEE 63A, 5p, 400V  | IP 44   | 248 mm |  |
|                    | IP 67   | 248 mm |  |

Cable entries: closed for cut out. 2 x M 32 each on top and bottom, 2 x M 20 each on top and bottom for cut out.