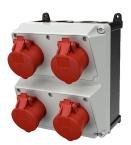

## **AMAXX®** combination unit

Part no. 920027

- pre-wired for installation
- hinged to the side
- enclosure and insert made of AMAPLAST

## **Technical specifications**

| CEE 16 A, 5 p, 400 V      | 4                                                |
|---------------------------|--------------------------------------------------|
| Connection / feeder cable | <ul> <li>for 1 cable up to 5 x 10 mm²</li> </ul> |
| Protection type           | IP 44                                            |
| Shutter                   | false                                            |
| Enclosure material        | Plastic                                          |
| Weight                    | 3028 g                                           |
| Height                    | 260 mm                                           |
| Width                     | 225 mm                                           |