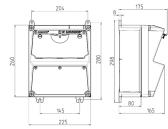

## Drawing

## Drawing 1 MB 521

| Depth dimensions at vario                                         | us fittings. |        |  |
|-------------------------------------------------------------------|--------------|--------|--|
| Receptacles                                                       | Degrees      | Depth  |  |
| SCHUKO <sup>®</sup> 16A, 230 V                                    | IP 44        | 175 mm |  |
|                                                                   | IP 67        | 194 mm |  |
| CEE 16A, 3p, 230V                                                 | IP 44        | 204 mm |  |
|                                                                   | IP 67        | 205 mm |  |
| CEE 16A, 5p, 400V                                                 | IP 44        | 209 mm |  |
|                                                                   | IP 67        | 213 mm |  |
| CEE 32A, 5p, 400V                                                 | IP 44        | 221 mm |  |
|                                                                   | IP 67        | 227 mm |  |
| CEE 63A, 5p, 400V                                                 | IP 44        | 248 mm |  |
|                                                                   | IP 67        | 248 mm |  |
| Cable entries: closed for cut out 2 x M 32 each on top and bottom |              |        |  |

Cable entries: closed for cut out. 2 x M 32 each on top and bottom, 2 x M 20 each on top and bottom for cut out.