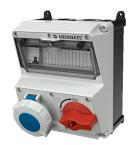

## **AMAXX®** combination unit

Part no. 921442

- pre-wired for installation
- enclosure and insert made of AMAPLAST
- switched
- with mechanical DUO-interlock
- protected by 1 RCD 30 mA

## **Technical specifications**

| CEE 32 A, 3 p, 230 V DUO  | 1                                                           |
|---------------------------|-------------------------------------------------------------|
| Fusing                    | • 1 RCD 40 A, 2 p, 0.03 A                                   |
| Pre-fuse max.             | 32 A                                                        |
| InA                       | 32 A                                                        |
| Connection / feeder cable | <ul> <li>for 1 cable up to 3 x 10 mm<sup>2</sup></li> </ul> |
| Protection type           | IP 67                                                       |
| Shutter                   | false                                                       |
| Enclosure material        | Plastic                                                     |
| Weight                    | 2585 g                                                      |
| Height                    | 260 mm                                                      |
| Width                     | 225 mm                                                      |