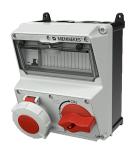

## **AMAXX®** combination unit

Part no. 922518

- pre-wired for installation
  - enclosure and insert made of AMAPLAST
- switched
- with mechanical DUO-interlock
- protected by 1 RCD 30 mA

## **Technical specifications**

| CEE 32 A, 4 p, 400 V DUO  | 1                                                           |
|---------------------------|-------------------------------------------------------------|
| Fusing                    | • 1 RCD 40 A, 4 p, 0.03 A                                   |
| Pre-fuse max.             | 32 A                                                        |
| InA                       | 32 A                                                        |
| RDF                       | 1                                                           |
| Connection / feeder cable | <ul> <li>for 1 cable up to 3 x 10 mm<sup>2</sup></li> </ul> |
| Protection type           | IP 67                                                       |
| Shutter                   | false                                                       |
| Enclosure material        | Plastic                                                     |
| Weight                    | 2880 g                                                      |
| Height                    | 260 mm                                                      |
| Width                     | 225 mm                                                      |