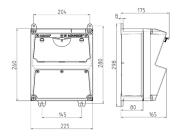

## Drawing

## Drawing 1 MB 521

Depth dimensions at various fittings.

| Receptacles        | Degrees | Depth  |
|--------------------|---------|--------|
| SCHUKO® 16A, 230 V | IP 44   | 175 mm |
|                    | IP 67   | 194 mm |
| CEE 16A, 3p, 230V  | IP 44   | 204 mm |
|                    | IP 67   | 205 mm |
| CEE 16A, 5p, 400V  | IP 44   | 209 mm |
|                    | IP 67   | 213 mm |
| CEE 32A, 5p, 400V  | IP 44   | 221 mm |
|                    | IP 67   | 227 mm |
| CEE 63A, 5p, 400V  | IP 44   | 248 mm |
|                    | IP 67   | 248 mm |

Cable entries: closed for cut out. 2 x M 32 each on top and bottom, 2 x M 20 each on top and bottom for cut out.