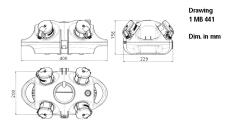

de of AMAPLAST •

## **Technical specifications**

| SCHUKO® 16 A, 230 V       | 3                                                           |
|---------------------------|-------------------------------------------------------------|
| Data port sockets         | 1 RJ45 double data port cat.6, 8/8                          |
| Connection / feeder cable | <ul> <li>for 1 cable up to 5 x 10 mm<sup>2</sup></li> </ul> |
| Protection type           | IP 20                                                       |
| Shutter                   | false                                                       |
| Enclosure material        | Plastic                                                     |
| Weight                    | 1780 g                                                      |

## Drawing