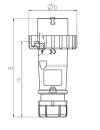

## Drawing

| Drawing                            | Amp.  | 16   |      |      | 32  |     |     |
|------------------------------------|-------|------|------|------|-----|-----|-----|
| 2 MB 218                           | Poles | 3    | 4    | 5    | 3   | 4   | 5   |
| Dim. in mm                         | а     | 142  | 144  | 147  | 186 | 186 | 180 |
|                                    | b     | 70   | 78   | 87   | 94  | 94  | 101 |
|                                    | n     | 109  | 111  | 114  | 145 | 145 | 138 |
|                                    | У     | 14.5 | 16   | 16   | 22  | 22  | 22  |
| Terminal for cond. cross           |       | 1    | 1    | 1    | 2.5 | 2.5 | 2.5 |
| section (mm <sup>2</sup> ) minmax. |       | -2.5 | -2.5 | —2.5 | -6  | —6  | —6  |