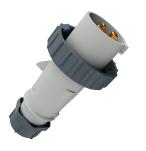

## Plug AM-TOP®

Part no. 888

- screw terminals

•

- single part body cable gland and sealing strain relief and protection against kinking

## **Technical specifications**

| Ampere                | 32 A                  |
|-----------------------|-----------------------|
| Poles                 | 3 p                   |
| Voltage               | Isolating transformer |
| Clock position        | 12 h                  |
| Connection technology | Screw terminals       |
| Contact               | standard              |
| Protection type       | IP67                  |
| Weight                | 280 g                 |
| Certifications        | EAC, CQC              |