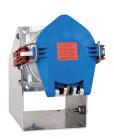

## Wall mounted receptacle

Part no. 75081

- Plastic enclosure, aluminium front part
- Screw terminals
- external fixing
- cable entry at top
- with cable gland
- seawater resistant products are available on request
- if required, pilot cables can be introduced separately into plugs/ enclosures, please add "PK" to the part number