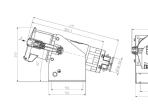

ceptacle

Part no. 75081



- Plastic enclosure, aluminium front part
- Screw terminals
- external fixing
- cable entry at top
- with cable gland
- seawater resistant products are available on request
- if required, pilot cables can be introduced separately into plugs/ enclosures, please add "PK" to the part number

## Technical specifications

| Ampere                | 160 A           |
|-----------------------|-----------------|
| Poles                 | 4 p             |
| Voltage               | 500 V           |
| Clock position        | 7 h             |
| Hertz                 | 50-60 Hz        |
| Connection technology | Screw terminals |
| Contact               | standard        |
| Protection type       | IP67            |
| Weight                | 4300 g          |

## Drawing



Drawing 1 MB 720

Dim. in mm